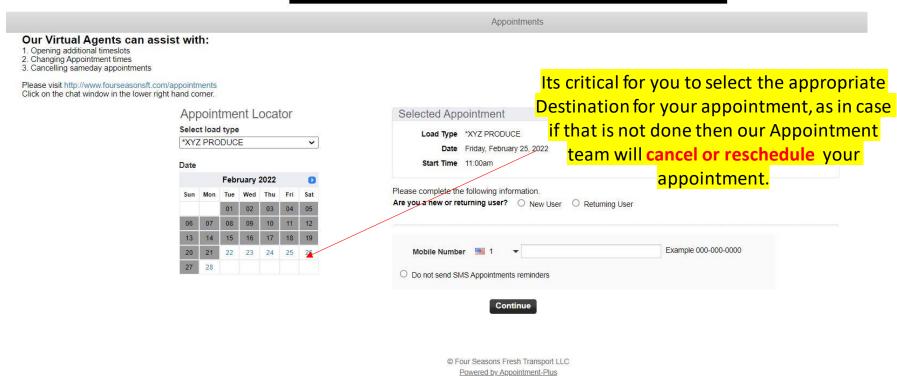

#### Our Virtual Agents can assist with:

- 1. Opening additional timeslots
- Changing Appointment times
   Cancelling sameday appointments

Please visit http://www.fourseasonsft.com/appointments

Click on the chat window in the lower right hand corner.

# Make sure you chose appropriate destination