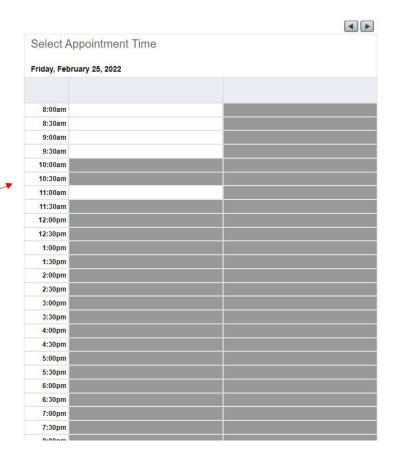

Once you select the destination you will be able to book an appointment on the time slots available to that particular destination.

| Select Appo      | intment Time |  |
|------------------|--------------|--|
|                  |              |  |
| Friday, February | 25, 2022     |  |
|                  |              |  |
|                  |              |  |
| 8:00am           |              |  |
| 8:30am           |              |  |
| 9:00am           |              |  |
| 9:30am           |              |  |
| 10:00am          |              |  |
| 10:30am          |              |  |
| 11:00am          |              |  |
| 11:30am          |              |  |
| 12:00pm          |              |  |
| 12:30pm          |              |  |
| 1:00pm           |              |  |
| 1:30pm           |              |  |
| 2:00pm           |              |  |
| 2:30pm           |              |  |
| 3:00pm           |              |  |
| 3:30pm           |              |  |
| 4:00pm           |              |  |
| 4:30pm           |              |  |
| 5:00pm           |              |  |
| 5:30pm           |              |  |
| 6:00pm           |              |  |
| 6:30pm           |              |  |
| 7:00pm           |              |  |
| 7:30pm           |              |  |
| 0,00pm           |              |  |

Your time slots will now be based on the location you select under Appointment Locator.