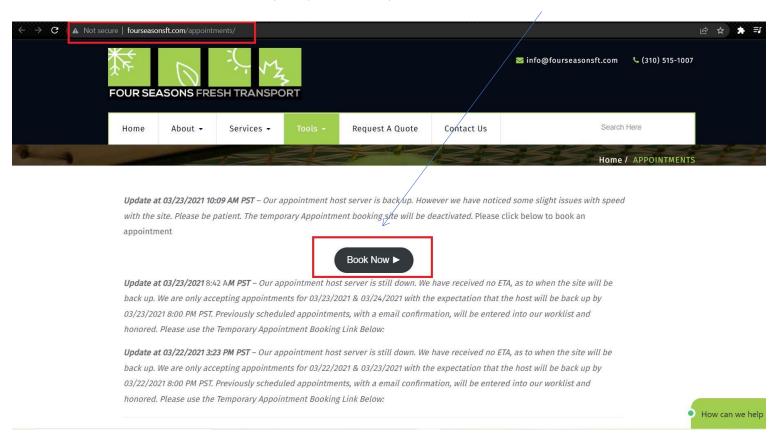

## **Booking Appointment**

Link to Book Your Appointment - <a href="https://www.fourseasonsft.com/appointments">https://www.fourseasonsft.com/appointments</a>

Once you open this link, please click on Book Now

Once you click Book Now, you will then need to click on Select load type

Note: Under the Appointment Locator, you will no longer be using the list that was available earlier with the exception of Load Type - Regular Outbound