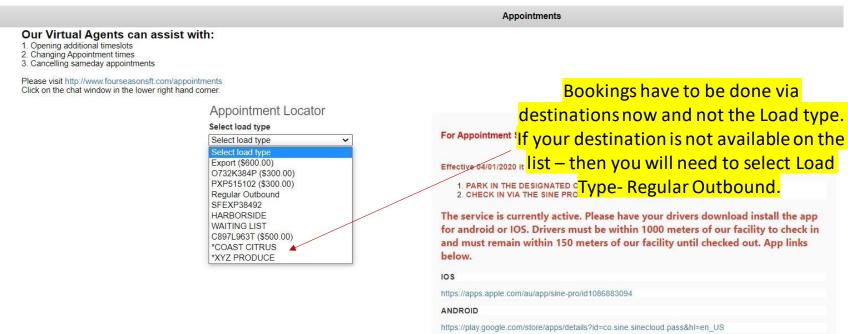

Once you click Book Now, you will then need to click on Select load type

Note: Under the Appointment Locator, you will no longer be using the list that was available earlier with the exception of Load Type - Regular Outbound

You will now need to look into where your destination is going to be at, and accordingly select that Destination under Appointment Locator.

### FOUR SEASONS FRESH TRANSPORT

Note: Many of the existing Load Types will be removed when the change goes live. You will see Load Type Regular Outbound and you will also see your location under this list.