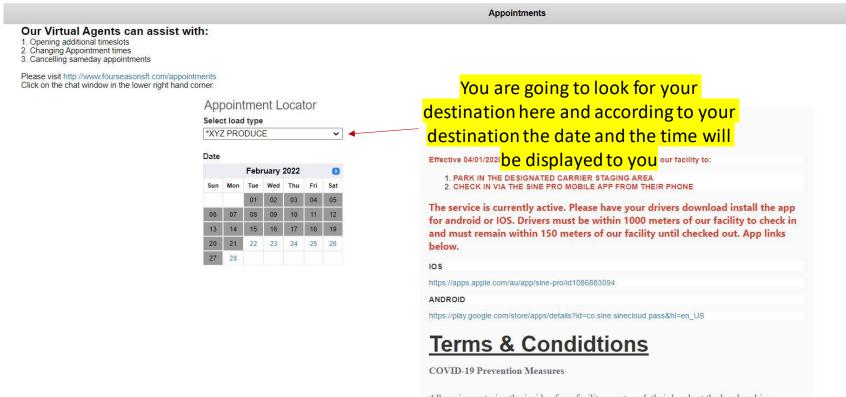

## Select your destination

Once you select the destination you will be able to book an appointment on the time slots available to that particular destination.

| Select Appo      | intment Time |  |
|------------------|--------------|--|
|                  |              |  |
| Friday, February | 25, 2022     |  |
|                  |              |  |
|                  |              |  |
| 8:00am           |              |  |
| 8:30am           |              |  |
| 9:00am           |              |  |
| 9:30am           |              |  |
| 10:00am          |              |  |
| 10:30am          |              |  |
| 11:00am          |              |  |
| 11:30am          |              |  |
| 12:00pm          |              |  |
| 12:30pm          |              |  |
| 1:00pm           |              |  |
| 1:30pm           |              |  |
| 2:00pm           |              |  |
| 2:30pm           |              |  |
| 3:00pm           |              |  |
| 3:30pm           |              |  |
| 4:00pm           |              |  |
| 4:30pm           |              |  |
| 5:00pm           |              |  |
| 5:30pm           |              |  |
| 6:00pm           |              |  |
| 6:30pm           |              |  |
| 7:00pm           |              |  |
| 7:30pm           |              |  |
| 0,00pm           |              |  |

Your time slots will now be based on the location you select under Appointment Locator.